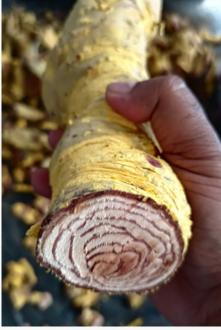

Salnic<sup>™</sup> is a standardized from Salacia extract reticulata, containing optimal amount of salacinol. Salacia is native Indian the region, to the species where of Salacia reticulata has a role in Ayurveda as an anti-diabetic herb. particularly during the early stages.

### Salacia