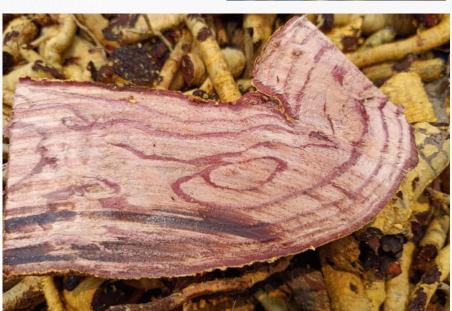

Salnic<sup>™</sup> is a standardized from Salacia extract reticulata, containing optimal amount of salacinol. Salacia is native Indian the region, to the species where of Salacia reticulata has a role in Ayurveda as an anti-diabetic herb. particularly during the early stages.

Salnic<sup>™</sup> & SaliBio<sup>™</sup> is focused on weight management and blood sugar management.

SaliBio<sup>™</sup> is a standardized extract from *Salacia reticulata*, containing optimal amount of mangiferin.