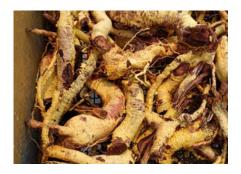

Salnic<sup>™</sup> is a standardized from Salacia extract reticulata, containing optimal amount of salacinol. Salacia is native Indian the region, to the species where of Salacia reticulata has a role in Ayurveda as an anti-diabetic herb. particularly during the early stages.

### Salacia