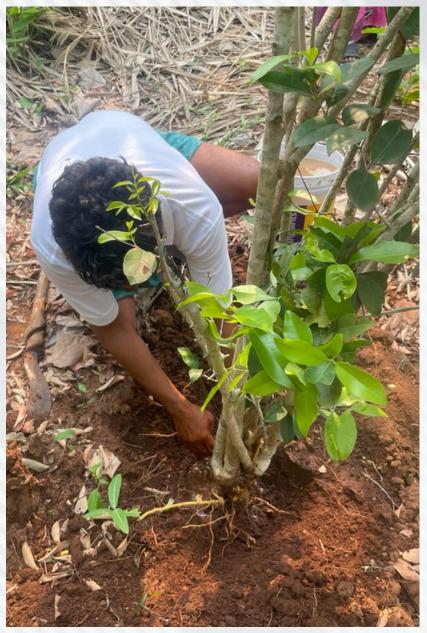

### Salacia

Salnic<sup>™</sup> is a standardized from Salacia extract reticulata, containing optimal amount of salacinol. Salacia is native Indian the region, to the species where of Salacia reticulata has a role in Ayurveda as an anti-diabetic herb. particularly during the early stages.