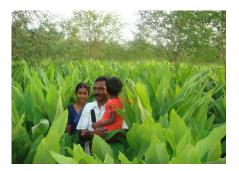

### Salacia

Salnic<sup>™</sup> is a standardized from Salacia extract reticulata, containing optimal amount of salacinol. Salacia is native Indian the region, to the species where of Salacia reticulata has a role in Ayurveda as an anti-diabetic herb. particularly during the early stages.