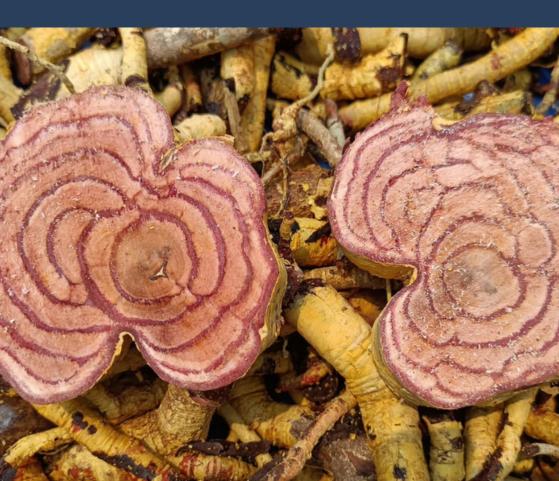

Salnic<sup>™</sup> is a standardized from Salacia extract reticulata, containing optimal amount of salacinol. Salacia is native Indian the region, to the species where of Salacia reticulata has a role in Ayurveda as an anti-diabetic herb. particularly during the early stages.

### Salacia